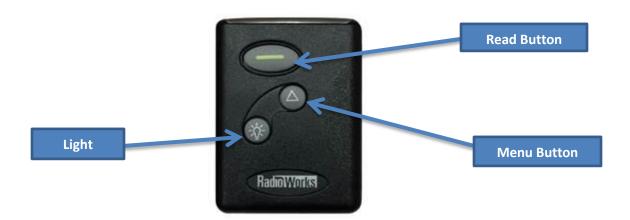

#### **Turn On:**

Press — button once

## **Read Message:**

Press button. Press button again for time & date stamp.

### **Delete Pages:**

While page is displayed press button twice. Press button once.

## **Change Alert:**

While date & time are displayed on screen press button until screen reads "ALERT MODE?" Press button. Press button to advance choices. Press button to accept changes.

#### Set Date:

While date & time is displayed press button until "SET TIME" is displayed. Press button once. Press button to change setting. Press button to advance to the next field. Press button to accept changes.

## **Alarm Function:**

While date & time are displayed on screen press button until screen reads "SET ALARM?" Press button. Press button to change on/off. Press button to advance to next setting. Press button to change time. Press button to accept.

#### **Alert Sound:**

While date & time are displayed on screen press button until screen reads "SET ALERT?" Press button. Press button to advance choices. Press button to accept.